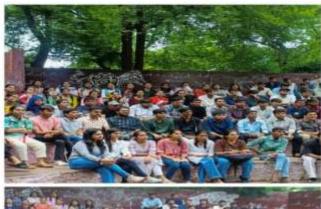

#### Flow of The Event:

As per the curriculum of  $2^{nd}$  Year BAMS, A Snake park visit of students was conducted on 08/08/2024 by Agadtantra Evum Vidhi Vaidyak Department at Sundarvan , Ahmedabad.

We started journey at 10:30 AM by University buses, & reached the center at 11:30 AM, Total 32 km from the college. We were welcome by Sundarvan staff.

### Significance/Outcome:

Dr. Sameeksha Gurav, Dr. Pooja Kalne, Dr. Uday Chaoughule & Dr. Pallavi Choughule with 94 students of BAMS 2<sup>nd</sup> year had visited the Snake park. The Academic Visit was full of knowledge with live demonstration of various types of Snakes & the doubts & myths related to Snakes were solved by the trainer.