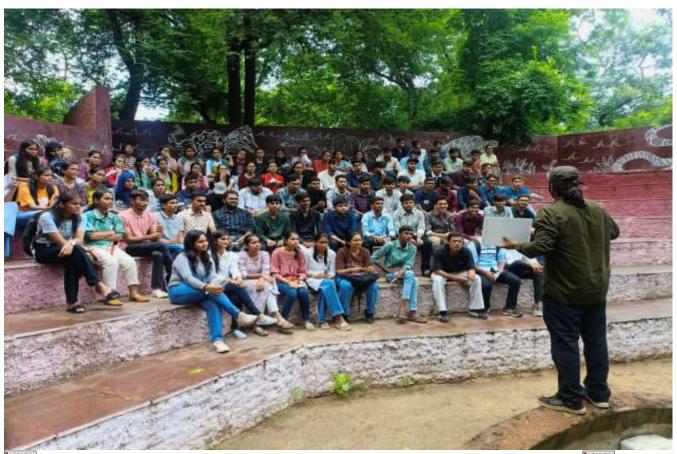

After that Mr. Deven Mehta, chief supervisor of Sundervan Snake Park had guided students & faculty through his knowledge regarding the Snakes, live demonstration of various types of Venomous & Non Venomous Snake found in India as well as Gujrat like Cobra, Russell's Viper, Common Krait, Saw scaled Viper, Aandhi chakri, Sand Boa & Rat Snake was done. He explained about hissing sound, Dry bite & Wet bite, Characteristics of above Snakes, Signs & Symptoms seen after Snake bite like Ptosis, hemorrhage, paralysis, gangrene, rhabdomyolysis etc, required investigations in Sanke bite, Emergency Treatment with ASV & Myths related to Snake bite. After that Mr. Devenbhai Mehta shared his experiences & solved queries of the students. At the end of conference vote of thanks was given by Dr. Pooja Kalne to Sundarvan staff for their support and guidance throughout the visit.

### Significance/Outcome:

Dr. Sameeksha Gurav, Dr. Pooja Kalne, Dr. Uday Chaoughule & Dr. Pallavi Choughule with 94 students of BAMS 2<sup>nd</sup> year had visited the Snake park. The Academic Visit was full of knowledge with live demonstration of various types of Snakes & the doubts & myths related to Snakes were solved by the trainer.